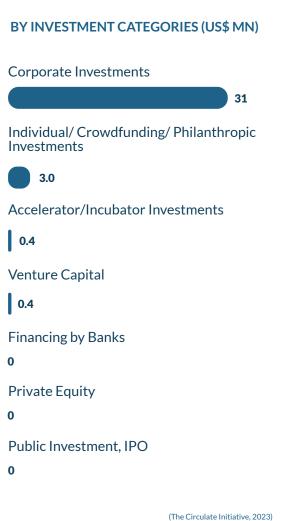

#### **INVESTMENTS**

This section provides a summary of public and private investments in waste management, plastic waste management, and plastics circularity. Further breakdown of private investments in plastics circularity solutions by archetypes and investment categories is also provided.

## Private Investments in Plastics Circularity (2018 - 6M 2023)

Circulate

Initiative