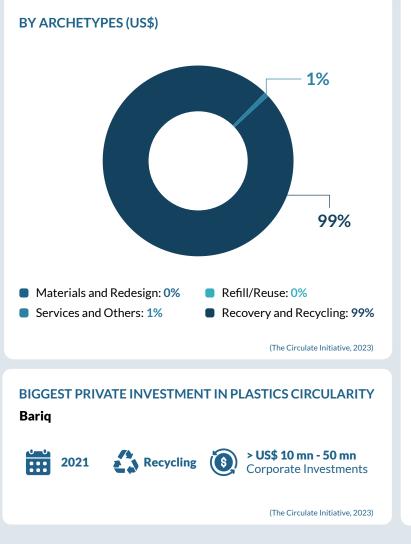

#### **INVESTMENTS**

This section provides a summary of public and private investments in waste management, plastic waste management, and plastics circularity. Further breakdown of private investments in plastics circularity solutions by archetypes and investment categories is also provided.

## Private Investments in Plastics Circularity (2018 - 6M 2023)

Circulate

Initiative