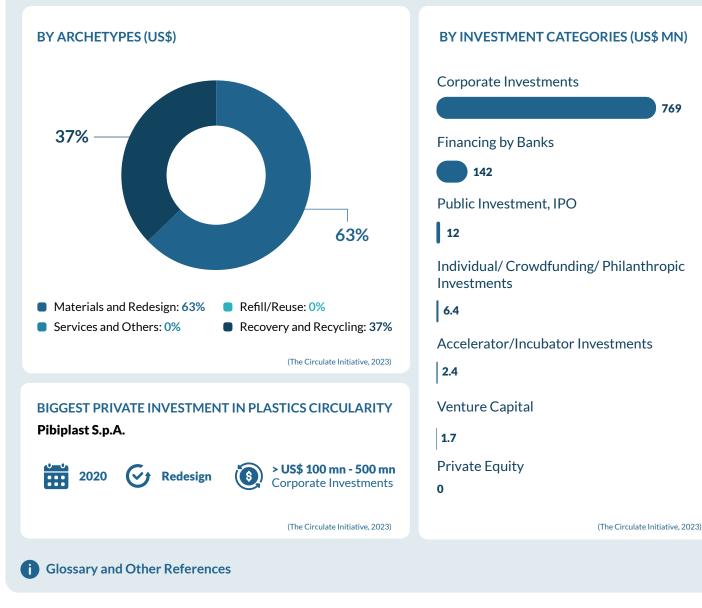

#### INVESTMENTS

This section provides a summary of public and private investments in waste management, plastic waste management, and plastics circularity. Further breakdown of private investments in plastics circularity solutions by archetypes and investment categories is also provided.

### Private Investments in Plastics Circularity (2018 - 6M 2023)