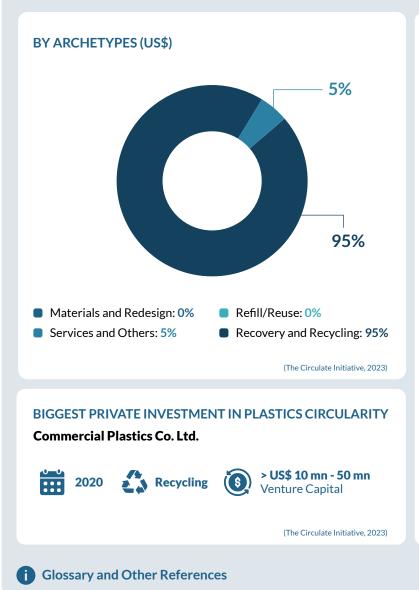

#### INVESTMENTS

This section provides a summary of public and private investments in waste management, plastic waste management, and plastics circularity. Further breakdown of private investments in plastics circularity solutions by archetypes and investment categories is also provided.

#### Private Investments in Plastics Circularity (2018 - 6M 2023)