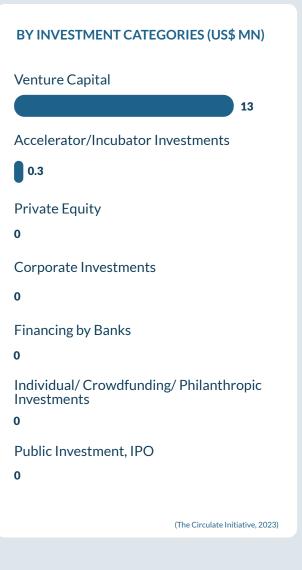

#### INVESTMENTS

This section provides a summary of public and private investments in waste management, plastic waste management, and plastics circularity. Further breakdown of private investments in plastics circularity solutions by archetypes and investment categories is also provided.

#### Private Investments in Plastics Circularity (2018 - 6M 2023)