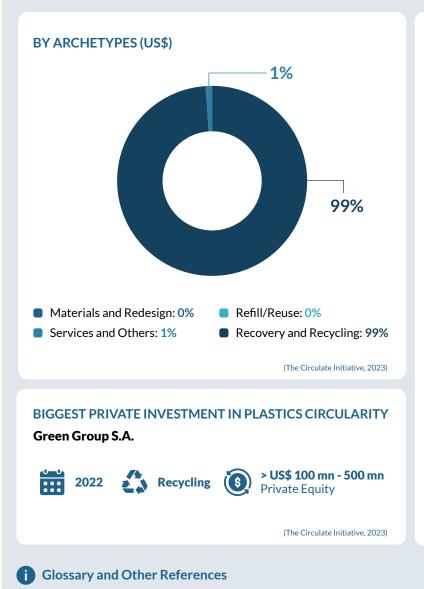

#### INVESTMENTS

This section provides a summary of public and private investments in waste management, plastic waste management, and plastics circularity. Further breakdown of private investments in plastics circularity solutions by archetypes and investment categories is also provided.

## Private Investments in Plastics Circularity (2018 - 6M 2023)

| BY INVESTMENT CATEGORIES (US\$ MN)                     |  |  |
|--------------------------------------------------------|--|--|
| Private Equity                                         |  |  |
| 138                                                    |  |  |
| Financing by Banks                                     |  |  |
| 73                                                     |  |  |
| Corporate Investments                                  |  |  |
| 3.0                                                    |  |  |
| Venture Capital                                        |  |  |
| 1.2                                                    |  |  |
| Accelerator/Incubator Investments                      |  |  |
| 0.1                                                    |  |  |
| Individual/ Crowdfunding/ Philanthropic<br>Investments |  |  |
| 0                                                      |  |  |
| Public Investment, IPO                                 |  |  |
| 0                                                      |  |  |
| (The Circulate Initiative, 2023)                       |  |  |
|                                                        |  |  |