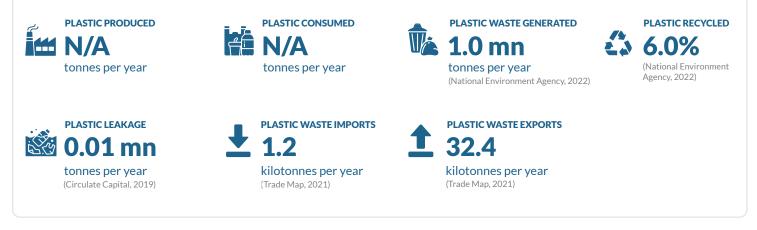

### PLASTIC MATERIAL FLOW

This section provides an overview of the plastic material flow within the country, offering a snapshot of the plastic waste landscape.