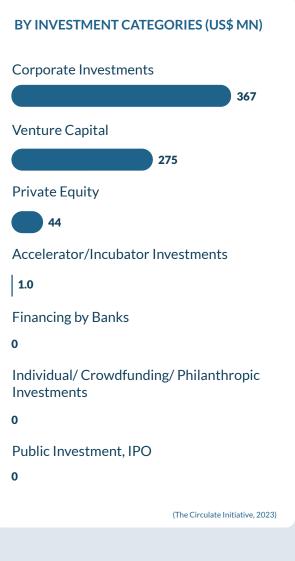

#### **INVESTMENTS**

This section provides a summary of public and private investments in waste management, plastic waste management, and plastics circularity. Further breakdown of private investments in plastics circularity solutions by archetypes and investment categories is also provided.

# Private Investments in Plastics Circularity (2018 - 6M 2023)