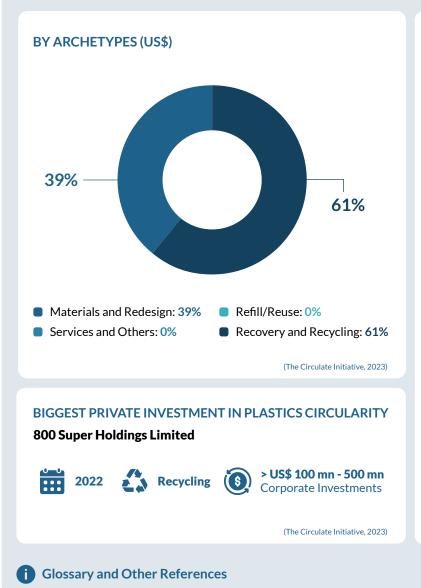

#### **INVESTMENTS**

This section provides a summary of public and private investments in waste management, plastic waste management, and plastics circularity. Further breakdown of private investments in plastics circularity solutions by archetypes and investment categories is also provided.

# Private Investments in Plastics Circularity (2018 - 6M 2023)