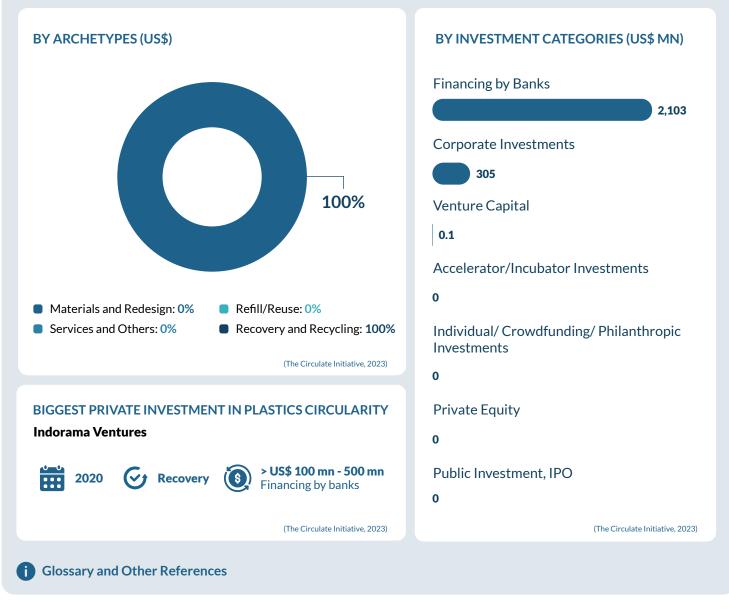

#### INVESTMENTS

This section provides a summary of public and private investments in waste management, plastic waste management, and plastics circularity. Further breakdown of private investments in plastics circularity solutions by archetypes and investment categories is also provided.

## Private Investments in Plastics Circularity (2018 - 6M 2023)